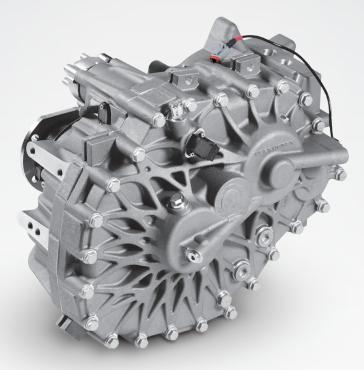

## **Oberaigner ECV-RD**

Transmission for the electrification of heavy commercial vehicles

B sample 2022

## Technical data

| Application                | Electromobility commercial vehicles |
|----------------------------|-------------------------------------|
| Transmission ratio         | 5.3                                 |
| Input speed max.           | 14,000/min                          |
| Input torque max.          | 1,000 Nm                            |
| Power max.                 | 500 kW                              |
| Weight                     | approx. 115 kg                      |
| Dimension                  | approx. 730 x 550 x 450 mm          |
| Gear change                | Electromechanical                   |
| Mechanical oil pump        |                                     |
| Built-in tachograph sensor |                                     |
|                            |                                     |